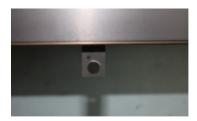

2) Slip Tabs will slide between the ceiling panel and the upper inside frame of the fireplace using a magnet to secure. Space the Slip Tabs 6"(152mm) to 12"(305mm) apart starting with a Slip Tab on each end.