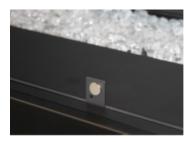

## How to install

1) Position Slip Tabs between the front hearth panel and the inside bottom frame of the front of the fireplace unit using a magnet to secure. Space the Slip Tabs 6"(152mm) to 12"(305mm) apart starting with a Slip Tab on each end.

2) Slip Tabs will slide between the ceiling panel and the upper inside frame of the fireplace using a magnet to secure. Space the Slip Tabs 6"(152mm) to 12"(305mm) apart starting with a Slip Tab on each end.