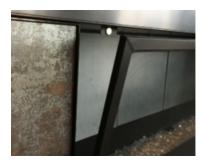

3) The bottom of the screen will sit on the fireplace base and rest up against the tabs and the magnets. Push the top of the screen into place so that the top of the metal screen frame attaches to the ceiling magnets.