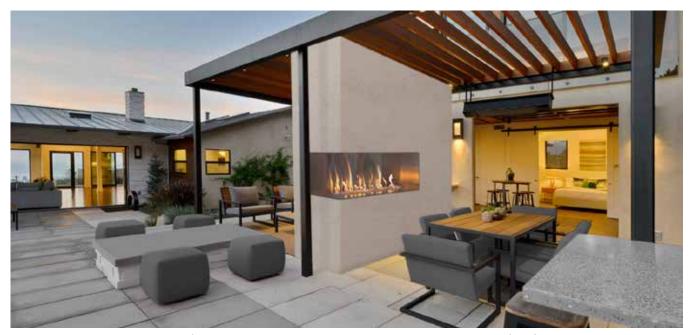

## J Series Corner Style Outdoor Fireplace

There's nothing wrong with a classic. With clean, stainless steel lines and bold flames, the <u>J Series</u> Corner Style outdoor gas fireplace is the new American classic.

J Series Corner Style outdoor gas fireplace: created with thick gauge stainless steel and vent-free flexibility.