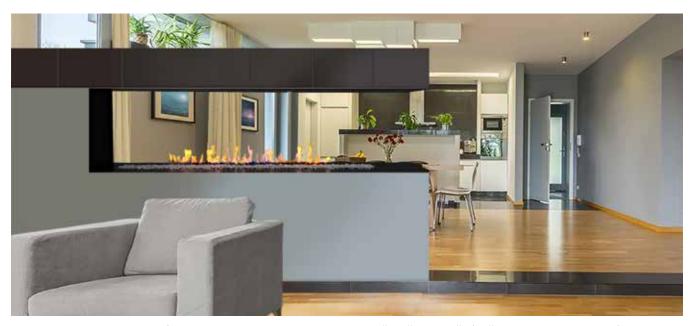

# **H Series Peninsula**

The <u>H Series Vent-Free Peninsula Style gas fireplace</u> is open-faced, zero-clearance, has a modern frameless finish, and choice of 6 fire media options. It's everything you are looking for and more.

The H Series Peninsula Style fireplace is available in three lengths: 42", 60", and 72". (60" model pictured above.)