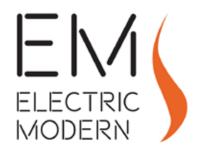

### **E** Series

The E Series can be installed nearly anywhere, from a high-rise condo to a tiny home. These zero emission fireplaces are a smart choice for many eco-conscious consumers. They come in 4 sizes (32", 40", 60", & 72"), single, corner, or 3-sided configurations, and come standard with an ultrarealistic Woodland log set\* for a clean, modern look.

E40 Single-sided

E60 3-Sided