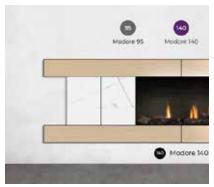

# **Designer Surrounds for Element4**

Due to the overwhelming response we've received on the Designer Surrounds for our H Series fireplaces, we are now offering surrounds for the Element4 Modore family. The surrounds are available for the Modore 95, 140, and 185. You may design your dream fireplace surround from our digital surround builder, found here: (www.europeanhome.com/element4-designer-surrounds).

Choose your size, configuration, and finish materials with over 200 combinations possible.

Above: Fulcrum surround featuring Brushed Brass Aluminum metal, Bianco Marble finished tile and a Black Aluminum trim.