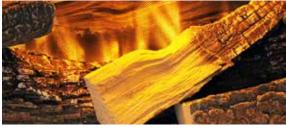

on fireplaces are a smart choice for many eco-conscious consumers. They come in 4 sizes (32", 40", 60", & 72"), single, corner, or 3-sided configurations, and come standard with an ultrarealistic Woodland log set\* for a clean, modern look.





E40 Single-sided



E60 3-Sided

### **Suites**

Suites come all-in-one with choice of size (44" or 60"), surround color (White-Stone or Black), and Woodland log set\* to make you feel as though you are sitting in front of a real woodburning fireplace. With suites, it's all included. Just plug and play.



Compton 1000 (60") with Black Surround



Compton 2 (44") with White Stone Surround

\*Other fire media may be used as long as it is non-combustible.

# **Options & Accessories:** Surrounds for Compton Suites:



#### Fire Media for All Models:



Woodland log set

# **H Series Peninsula**

The <u>H Series Vent-Free Peninsula Style gas fireplace</u> is open-faced, zero-clearance, has a modern frameless finish, and choice of 6 fire media options. It's everything you are looking for and more.



The H Series Peninsula Style fireplace is available in three lengths: 42", 60", and 72". (60" model pictured above.)

## J Series Corner Style Outdoor Fireplace

There's nothing wrong with a classic. With clean, stainless steel lines and bold flames, the <u>J Series</u> Corner Style outdoor gas fireplace is the new American classic.



J Series Corner Style outdoor gas fireplace: created with thick gauge stainless steel and vent-free flexibility.

# **Designer Surrounds for Element4**

Due to the overwhelming response we've received on the D