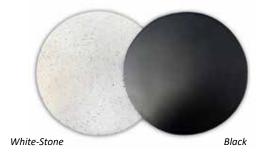

### **Suites**

Suites come all-in-one with choice of size (44" or 60"), surround color (White-Stone or Black), and Woodland log set\* to make you feel as though you are sitting in front of a real woodburning fireplace. With suites, it's all included. Just plug and play.

# **Options & Accessories:** Surrounds for Compton Suites: