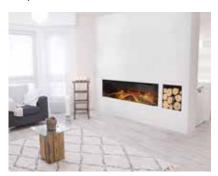

### **E** Series

The E Series can be installed nearly anywhere, from a high-rise condo to a tiny home. These zero emission fireplaces are a smart choice for many eco-conscious consumers. They come in 4 sizes (32", 40", 60", & 72"), single, corner, or 3-sided configurations, and come standard with an ultrarealistic Woodland log set\* for a clean, modern look.