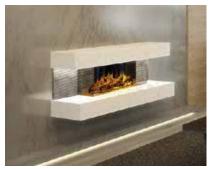

### **Suites**

Suites come all-in-one with choice of size (44" or 60"), surround color (White-Stone or Black), and Woodland log set\* to make you feel as though you are sitting in front of a real woodburning fireplace. With suites, it's all included. Just plug and play.

Compton 1000 (60") with Black Surround

Compton 2 (44") with White Stone Surround

\*Other fire media may be used as long as it is non-combustible.