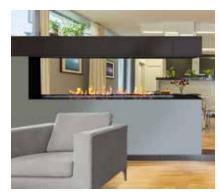

# **H Series Peninsula**

The <u>H Series Vent-Free Peninsula Style gas fireplace</u> is open-faced, zero-clearance, has a modern frameless finish, and choice of 6 fire media options. It's everything you are looking for and more.

The H Series Peninsula Style fireplace is available in three lengths: 42", 60", and 72". (60" model pictured above.)