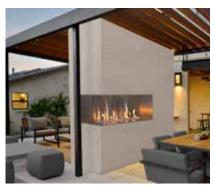

## J Series Corner Style Outdoor Fireplace

There's nothing wrong with a classic. With clean, stainless steel lines and bold flames, the <u>J Series</u> Corner Style outdoor gas fireplace is the new American classic.

J Series Corner Style outdoor gas fireplace: created with thick gauge stainless steel and vent-free flexibility.