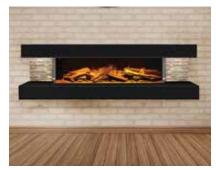

### **Suites**

Suites come all-in-one with choice of size (44" or 60"), surround color (White-Stone or Black), and Woodland log set\* to make you feel as though you are sitting in front of a real woodburning fireplace. With suites, it's all included. Just plug and play.

Compton 1000 (60") with Black Surround

Compton 2 (44") with White Stone Surround

\*Other fire media may be used as long as it is non-combustible.