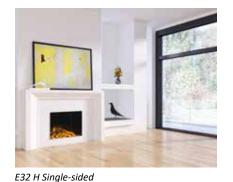

### **E** Series

The E Series can be installed nearly anywhere, from a high-rise condo to a tiny home. These zero emission fireplaces are a smart choice for many eco-conscious consumers. They come in 4 sizes (32", 40", 60", & 72"), single, corner, or 3-sided configurations, and come standard with an ultrarealistic Woodland log set\* for a clean, modern look.