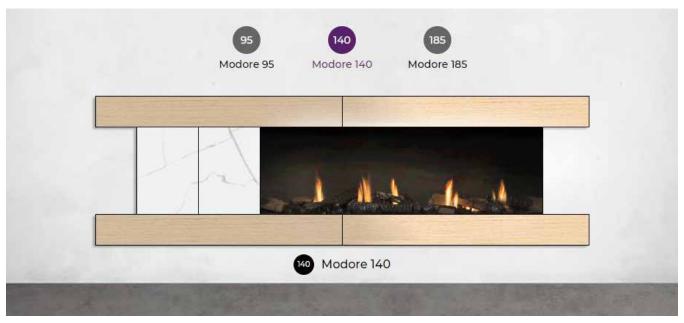

# **Designer Surrounds for Element4**

Due to the overwhelming response we've received on the Designer Surrounds for our H Series fireplaces, we are now offering surrounds for the Element4 Modore family. The surrounds are available for the Modore 95, 140, and 185. You may design your dream fireplace surround from our digital surround builder, found here: (www.europeanhome.com/element4-designer-surrounds).

Choose your size, configuration, and finish materials with over 200 combinations possible.

Above: Fulcrum surround featuring Brushed Brass Aluminum metal, Bianco Marble finished tile and a Black Aluminum trim.